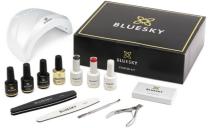

# **STARTER KIT** (15ML) For professional use.

Your Bluesky Starter Kit for Professional Use, is a must have for nail technicians who wish the best quality result for their nail lovers.

- BLUESKY 48W NAIL LAMP (WITH POWER ADAPTER)
- BLUESKY ACID FREE PRIMER (15ML)
- BLUESKY CUTICLE OIL (15ML)
- BLUESKY BASE COAT (15ML)
- BLUESKY NO WIPE TOP COAT (15ML)
- BLUESKY GEL POLISH (15ML) X3 COLORS
- BLUESKY CLEANSER WIPES (20PCS/BOX)
- BLUESKY CUTICLE NIPPER
- BLUESKY CUTICLE PUSHER
- BLUESKY NAIL FILE
- BLUESKY NAIL BUFFER