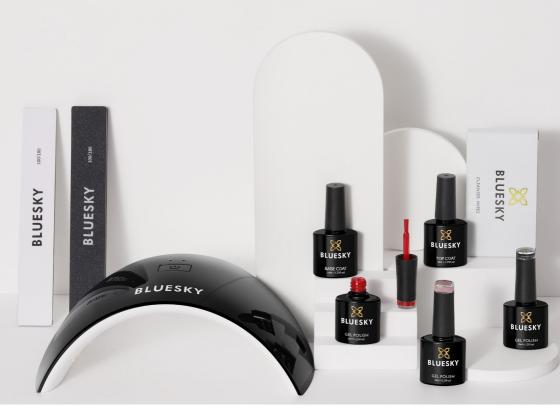

# **STARTER KIT** (10ML)

The BLUESKY Starter Kit gives you everything you need to create beautiful, salon quality gel manicures at home or the best quality result at your nail salon.

- BLUESKY 24W NAIL LAMP (WITH POWER ADAPTER)
- BLUESKY BASE COAT (10ML)
- BLUESKY NO WIPE TOP COAT (10ML)
- BLUESKY GEL POLISH (10ML) X 3 COLORS
- BLUESKY CLEANSER WIPES (20PCS/BOX)
- BLUESKY REMOVER WRAPS (20PCS/BOX)
- BLUESKY NAIL FILE
- BLUESKY NAIL BUFFER