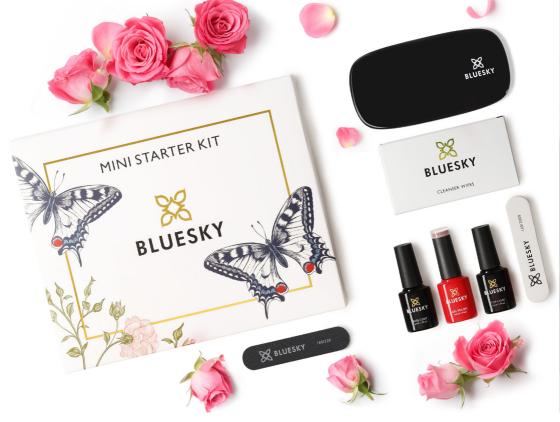

# **STARTER KIT** (10ML)

The BLUESKY Starter Kit gives you everything you need to create beautiful, salon quality gel manicures at home or the best quality result at your nail salon.

- BLUESKY 24W NAIL LAMP (WITH POWER ADAPTER)
- BLUESKY BASE COAT (10ML)
- BLUESKY NO WIPE TOP COAT (10ML)
- BLUESKY GEL POLISH (10ML) X 3 COLORS
- BLUESKY CLEANSER WIPES (20PCS/BOX)
- BLUESKY REMOVER WRAPS (20PCS/BOX)
- BLUESKY NAIL FILE
- BLUESKY NAIL BUFFER