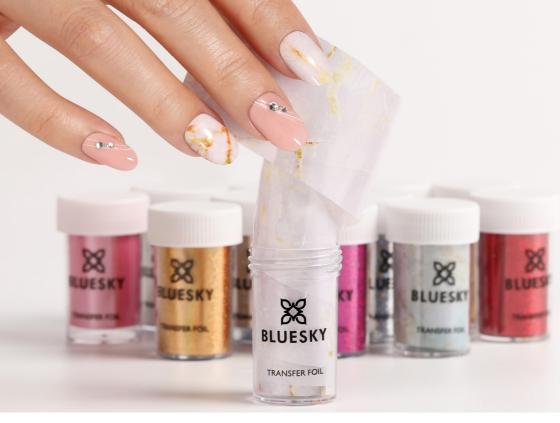

# TRANSFER FOIL KIT Uncomplicated and fast creative nail kit.

A fast and creative nail kit at your hands. Use the Transfer Foil Kit to create beautiful graphics on your nails, just by pasting foil.

- BLUESKY TRANSFER FOIL x 12 COLORS
- BLUESKY FOIL GEL (15ML)