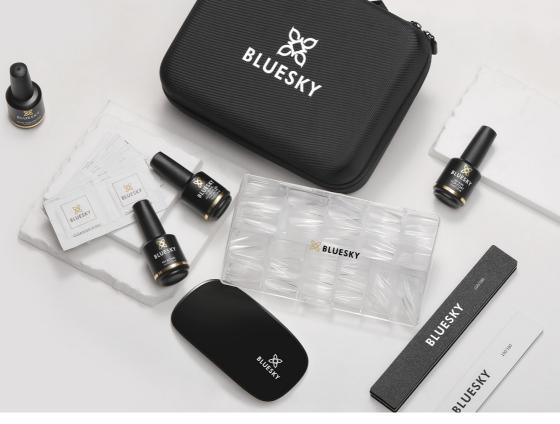

# **STRONG ADHESIVE SOFT GEL KIT**

Soft gel tips and gel extensions that last up to 3 weeks. Discover the complete Strong Adhesive Soft Gel Kit; the easiest nail extension at your fingertips.

- BLUESKY PH BOND (15ML)
- BLUESKY ACID FREE PRIMER (15ML)
- BLUESKY STRONG ADHESIVE GEL (15ML)
- BLUESKY NO WIPE TOP COAT (15ML)
- BLUESKY TRAVEL LAMP (6W)
- BLUESKY GEL TIPS (500PCS/BOX)
- BLUESKY NAIL FILE
- BLUESKY NAIL BUFFER
- BLUESKY CLEANSER WIPES (20PCS/BOX)