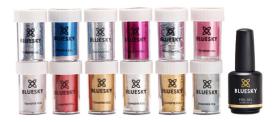

# TRANSFER FOIL KIT Uncomplicated and fast creative nail kit.

A fast and creative nail kit at your hands. Use the Transfer Foil Kit to create beautiful graphics on your nails, just by pasting foil.

- BLUESKY TRANSFER FOIL x 12 COLORS
- BLUESKY FOIL GEL (15ML)

| Size:        | 322.5x133x34.5mm |
|--------------|------------------|
| Qty/ctn:     | 17 pcs           |
| Carton Size: | 450x420x200mm    |
| G.W/ctn:     | 5.8 kg           |