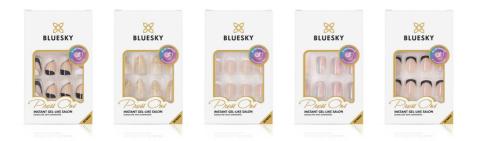

# **PRESS ONS**

Want to elevate your nail game quickly without spending hours on manicures? Our PRESS ONS are easy to use and stylishly diverse, they let you showcase elegance and personality anytime, anywhere.

- PRESS-ON NAIL TIPS × 24
- MINI NAIL FILE × 1
- JELLY ADHESIVE TABS × 1

| Size:        | 69×115×12mm   |
|--------------|---------------|
| Qty/ctn:     | 288 pcs       |
| Carton Size: | 430x320x270mm |
| G.W/ctn:     | 7.5 kg        |