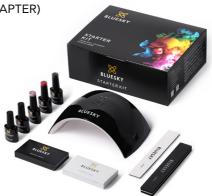

# **STARTER KIT** (15ML) For professional use.

Your Bluesky Starter Kit for Professional Use, is a must have for nail technicians who wish the best quality result for their nail lovers.

- BLUESKY 48W NAIL LAMP (WITH POWER ADAPTER)
- BLUESKY ACID FREE PRIMER (15ML)
- BLUESKY CUTICLE OIL (15ML)
- BLUESKY BASE COAT (15ML)
- BLUESKY NO WIPE TOP COAT (15ML)
- BLUESKY GEL POLISH (15ML) X3 COLORS
- BLUESKY CLEANSER WIPES (20PCS/BOX)
- BLUESKY CUTICLE NIPPER
- BLUESKY CUTICLE PUSHER
- BLUESKY NAIL FILE
- BLUESKY NAIL BUFFER