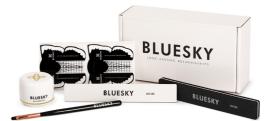

# BUILDER GEL KIT Professional extension gel kit.

Designed for nail technicians who want to create strong, beautiful, curvaceous nails, the Builder Gel Kit is your everyday ally!

- BLUESKY BUILDER GEL (15G or 30G)
- BLUESKY NAIL ART PEN
- BLUESKY NAIL FORM (50PCS) (standard)
- BLUESKY NAIL FILE
- BLUESKY NAIL BUFFER

| Size:        | 208x105x62mm            |
|--------------|-------------------------|
| Qty/ctn:     | 28 pcs                  |
| Carton Size: | 450x420x280mm           |
| G.W/ctn:     | 7.7kg (15G) 8.5kg (30G) |