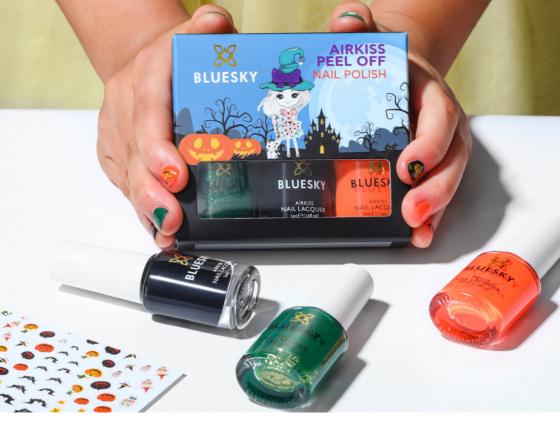

# AIRKISS PEEL OFF NAIL POLISH KIT

### Children water based polish kit.

Non-toxic water based polish suitable for creative girls who love beauty. The perfect bonding for mothers and daughters, offered with stickers and a fancy bow.

- BLUESKY AIRKISS PEEL OFF NAIL POLISH 5ML × 3
- STICKER

| Size:        | 81.5x21x73mm  |
|--------------|---------------|
| Qty/ctn:     | 108 pcs       |
| Carton Size: | 430x320x220mm |
| G.W/ctn:     | 13.2 kg       |