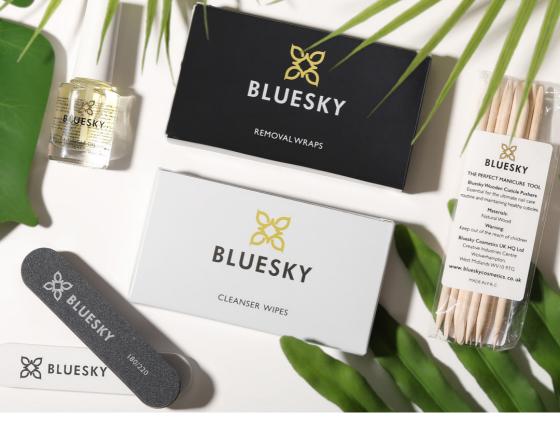

# **STARTER KIT** (10ML)

The BLUESKY Starter Kit gives you everything you need to create beautiful, salon quality gel manicures at home or the best quality result at your nail salon.

- BLUESKY 24W NAIL LAMP (WITH POWER ADAPTER)
- BLUESKY BASE COAT (10ML)
- BLUESKY NO WIPE TOP COAT (10ML)
- BLUESKY GEL POLISH (10ML) X 3 COLORS
- BLUESKY CLEANSER WIPES (20PCS/BOX)
- BLUESKY REMOVER WRAPS (20PCS/BOX)
- BLUESKY NAIL FILE
- BLUESKY NAIL BUFFER

# **GEL NAIL POLISH REMOVAL KIT**

The most essential kit for you to keep your nails clean by removing your gel polish and moisturizing your fingertips.

- BLUESKY CUTICLE OIL (5ML)
- BLUESKY CLEANSER WIPES (20PCS/BOX)
- BLUESKY REMOVER WRAPS (20PCS/BOX)
- BLUESKY NAIL FILE (MINI SIZE)
- BLUESKY NAIL BUFFER (MINI SIZE)
- BLUESKY WOODEN STICK (100PCS)