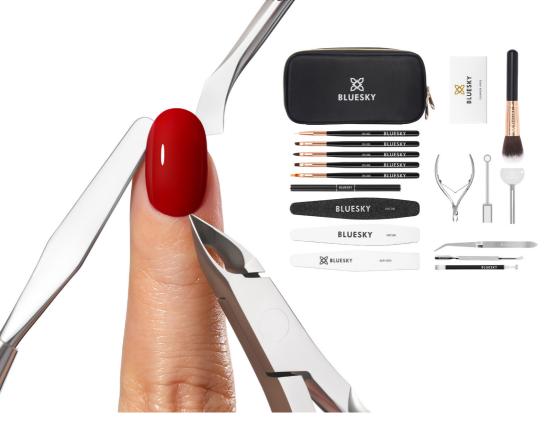

# **ESSENTIALS TOOL BAG**

- BLUESKY METAL TUBE SQUEEZER
- BLUESKY SHAPING TWEEZER
- BLUESKY CUTICLE NIPPER
- BLUESKY CUTICLE PUSHER
- BLUESKY CAT EYE MAGNET
- BLUESKY CAT EYE MAGNET PEN
- BLUESKY NAIL ART PEN SET 5PCS/BAG

| Size:        | 230x120x55mm  |
|--------------|---------------|
| Qty/ctn:     | 25 pcs        |
| Carton Size: | 450x420x280mm |
| G.W/ctn:     | 12.4 kg       |

- BLUESKY DOUBLE-ENDED NAIL ART PEN
- BLUESKY NAIL FILE
- BLUESKY NAIL BUFFER
- BLUESKY SHINING FILE
- BLUESKY DUST BRUSH
- BLUESKY CLEANSER WIPES 20PCS/BOX