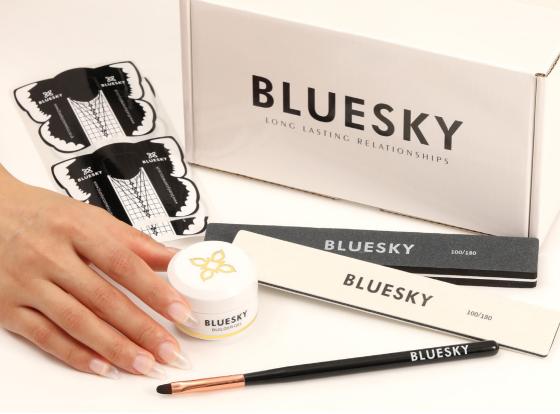

# BUILDER GEL KIT Professional extension gel kit.

Designed for nail technicians who want to create strong, beautiful, curvaceous nails, the Builder Gel Kit is your everyday ally!

- BLUESKY BUILDER GEL (15G or 30G)
- BLUESKY NAIL ART PEN
- BLUESKY NAIL FORM (50PCS) (standard)
- BLUESKY NAIL FILE
- BLUESKY NAIL BUFFER

| Size:        | 208x105x62mm            |
|--------------|-------------------------|
| Qty/ctn:     | 28 pcs                  |
| Carton Size: | 450x420x280mm           |
| G.W/ctn:     | 7.7kg (15G) 8.5kg (30G) |