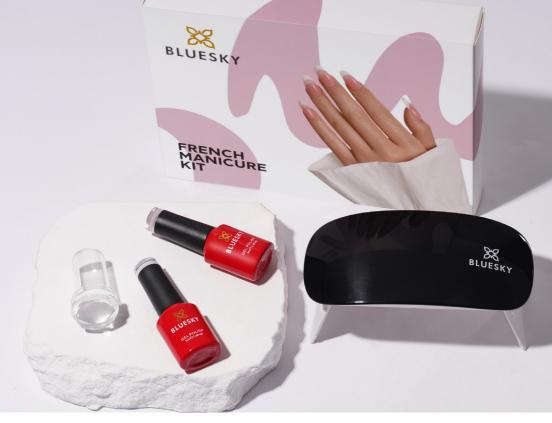

# FRENCH MANICURE KIT

#### FRENCH MANICURE KIT -WITH LAMP

- BLUESKY GEL POLISH 5ML × 2
- STAMPER-CYLINDER
- TRAVEL LAMP 6W

| Size:        | 191x156x29mm  |
|--------------|---------------|
| Qty/ctn:     | 36 pcs        |
| Carton Size: | 450x420x250mm |
| G.W/ctn:     | 10 kg         |

#### FRENCH MANICURE KIT -WITHOUT LAMP

- BLUESKY GEL POLISH 5ML × 2
- STAMPER-CYLINDER

| Size:        | 119x104x24.5mm |
|--------------|----------------|
| Qty/ctn:     | 150 pcs        |
| Carton Size: | 450x420x340mm  |
| G.W/ctn:     | 19.3 kg        |