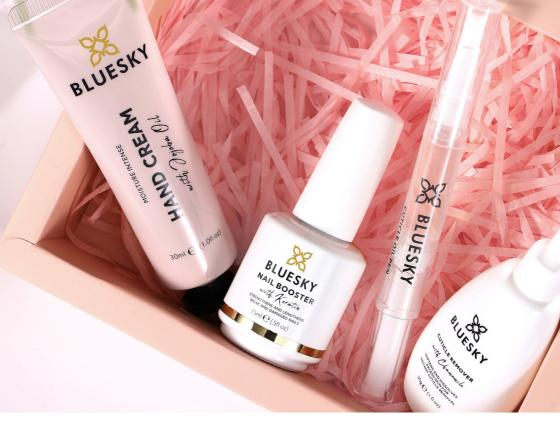

# HANDS & NAILS CARE KIT

A complete set of hand care from BLUESKY. Nourish hands and repair weak nails with the ultimate set.

- BLUESKY HAND CREAM 30ML
- BLUESKY CUTICLE REMOVER 30ML
- BLUESKY NAIL BOOSTER 15ML
- BLUESKY CUTICLE OIL PEN 1.6G

| Size:        | 167x167x42mm  |
|--------------|---------------|
| Qty/ctn:     | 22 pcs        |
| Carton Size: | 450x420x200mm |
| G.W/ctn:     | 7.6 kg        |