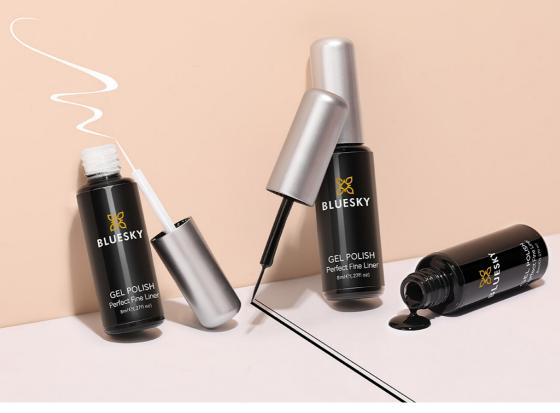

# **PERFECT FINE LINER x 2**

This unique gel polish enables you to effortlessly draw precise, razor-sharp lines for stunning manicure designs.