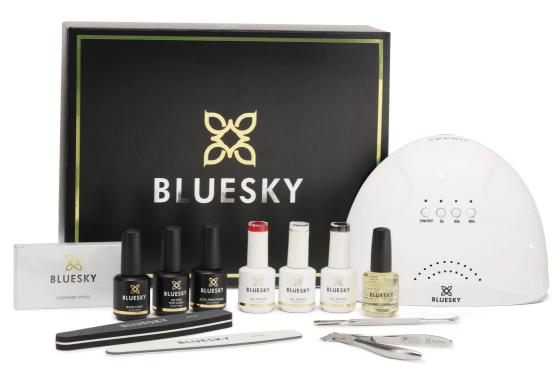

# **STARTER KIT** (15ML) For professional use.

Your Bluesky Starter Kit for Professional Use, is a must have for nail technicians who wish the best quality result for their nail lovers.

- BLUESKY 48W NAIL LAMP (WITH POWER ADAPTER)
- BLUESKY ACID FREE PRIMER (15ML)
- BLUESKY CUTICLE OIL (15ML)
- BLUESKY BASE COAT (15ML)
- BLUESKY NO WIPE TOP COAT (15ML)
- BLUESKY GEL POLISH (15ML) X3 COLORS
- BLUESKY CLEANSER WIPES (20PCS/BOX)
- BLUESKY CUTICLE NIPPER
- BLUESKY CUTICLE PUSHER
- BLUESKY NAIL FILE
- BLUESKY NAIL BUFFER