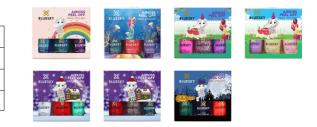

# AIRKISS PEEL OFF NAIL POLISH KIT

### Children water based polish kit.

Non-toxic water based polish suitable for creative girls who love beauty. The perfect bonding for mothers and daughters, offered with stickers and a fancy bow.

- BLUESKY AIRKISS PEEL OFF NAIL POLISH 5ML × 6
- HAIR ACCESSORY
- STICKER

| Size:        | 222x162x22.5mm |
|--------------|----------------|
| Qty/ctn:     | 28 pcs         |
| Carton Size: | 450x400x180mm  |
| G.W/ctn:     | 9 kg           |

### Children water based polish kit.

Non-toxic water based polish suitable for creative girls who love beauty. The perfect bonding for mothers and daughters, offered with stickers and a fancy bow.

- BLUESKY AIRKISS PEEL OFF NAIL POLISH 5ML × 3
- STICKER

| Size:        | 81.5x21x73mm  |
|--------------|---------------|
| Qty/ctn:     | 108 pcs       |
| Carton Size: | 430x320x220mm |
| G.W/ctn:     | 13.2 kg       |