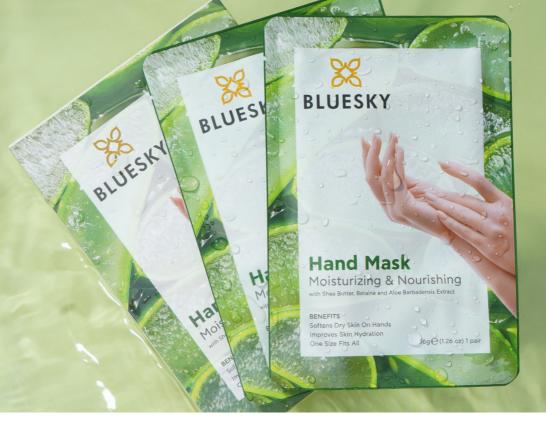

# HAND MASK SET

Deeply hydrates and locks in moisture for your hands. Improves roughness, reduces fine lines, and softens skin.

# HAND MASK SET

BLUESKY HAND MASK 36G × 2

| Size:        | 133x194x20mm  |
|--------------|---------------|
| Qty/ctn:     | 102 pcs       |
| Carton Size: | 570x450x330mm |
| G.W/ctn:     | 15.5 kg       |

### HAND MASK SET

• BLUESKY HAND MASK 36G × 12

| Size:        | 133x90x194mm  |
|--------------|---------------|
| Qty/ctn:     | 16 pcs        |
| Carton Size: | 450x420x200mm |
| G.W/ctn:     | 12 kg         |