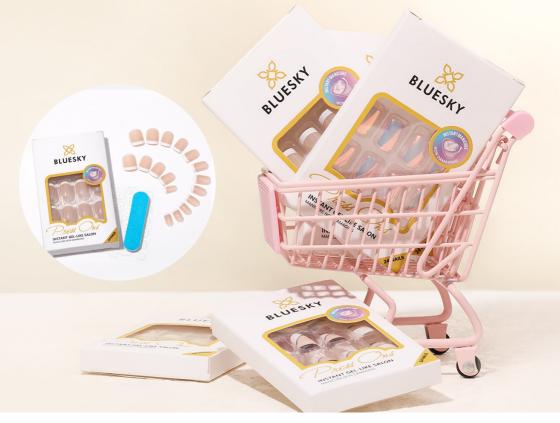

# **PRESS ONS**

Want to elevate your nail game quickly without spending hours on manicures? Our PRESS ONS are easy to use and stylishly diverse, they let you showcase elegance and personality anytime, anywhere.

- PRESS-ON NAIL TIPS × 24
- MINI NAIL FILE × 1
- JELLY ADHESIVE TABS × 1

| Size:        | 69×115×12mm   |
|--------------|---------------|
| Qty/ctn:     | 288 pcs       |
| Carton Size: | 430x320x270mm |
| G.W/ctn:     | 7.5 kg        |