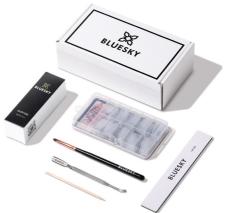

# **ESSENTIALS TOOL BAG**

- BLUESKY METAL TUBE SQUEEZER
- BLUESKY SHAPING TWEEZER
- BLUESKY CUTICLE NIPPER
- BLUESKY CUTICLE PUSHER
- BLUESKY CAT EYE MAGNET
- BLUESKY CAT EYE MAGNET PEN
- BLUESKY NAIL ART PEN SET 5PCS/BAG

| Size:        | 230x120x55mm  |
|--------------|---------------|
| Qty/ctn:     | 25 pcs        |
| Carton Size: | 450x420x280mm |
| G.W/ctn:     | 12.4 kg       |

- BLUESKY DOUBLE-ENDED NAIL ART PEN
- BLUESKY NAIL FILE
- BLUESKY NAIL BUFFER
- BLUESKY SHINING FILE
- BLUESKY DUST BRUSH
- BLUESKY CLEANSER WIPES 20PCS/BOX