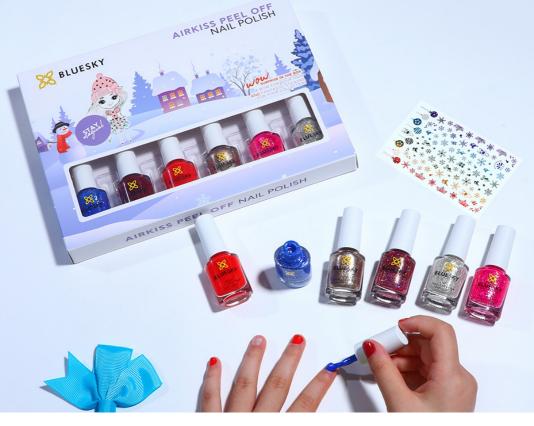

# AIRKISS PEEL OFF NAIL POLISH KIT

### Children water based polish kit.

Non-toxic water based polish suitable for creative girls who love beauty. The perfect bonding for mothers and daughters, offered with stickers and a fancy bow.

- BLUESKY AIRKISS PEEL OFF NAIL POLISH 5ML × 6
- HAIR ACCESSORY
- STICKER

| Size:        | 222x162x22.5mm |
|--------------|----------------|
| Qty/ctn:     | 28 pcs         |
| Carton Size: | 450x400x180mm  |
| G.W/ctn:     | 9 kg           |