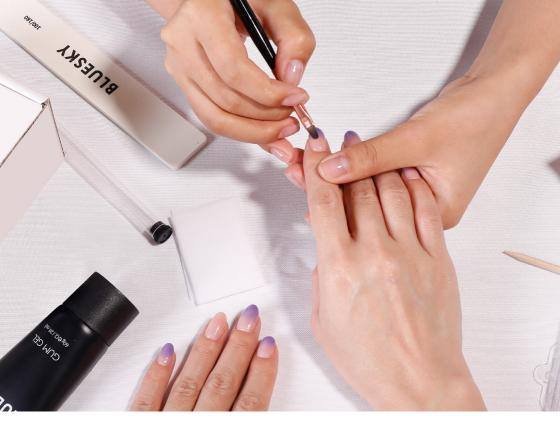

# GUM GEL KIT Professional extension gel kit.

The BLUESKY Gum Gel Kit is a complete set including everything you need to easily and quickly create gorgeous nail extensions that are applied and cured as gel polish.

- BLUESKY GUM GEL (60G)
- BLUESKY NAIL ART PEN
- BLUESKY NAIL TIPS (100PCS/BOX)
- BLUESKY NAIL FILE
- BLUESKY CUTICLE PUSHER
- WOODEN STICK

| Size:        | 208x105x62mm  |
|--------------|---------------|
| Qty/ctn:     | 28 pcs        |
| Carton Size: | 450x420x280mm |
| G.W/ctn:     | 8.9 kg        |