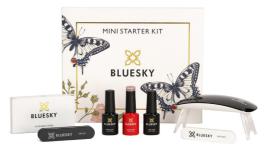

# **STARTER KIT** (5ML MINI) Portable manicure kit.

The Bluesky Mini Starter Kit has everything you need when being on the go...

- BLUESKY 6W TRAVEL LAMP (WITH USB CABLE)
- BLUESKY BASE COAT (5ML)
- BLUESKY TOP COAT (5ML)
- BLUESKY GEL POLISH (5ML)
- BLUESKY CLEANSER WIPES (20PCS/BOX)
- BLUESKY NAIL FILE/BUFFER (MINI SIZE)